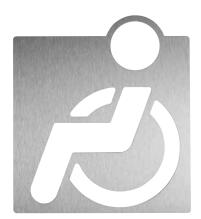

## "Handicapped" pictogram self-adhesive or screwing

## Suggested text for specifications:

Pictogram in stainless steel AISI 304, 2 mm thick; image: Handicapped

Dimensions 135 x 120 mm; includes mounting components.

Self-adhesive: Article No. AC 430 for screwing: Article No. AC 431