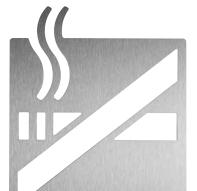

## "No smoking" pictogram self-adhesive or screwing

- Pictogram in stainless steel AISI 304, 2 mm thick.
- Dimensions approx. 135 x 120 mm.
- Simple mounting: glue on directly with adhesive points or attach with mounting screws and glue pictogram on top.

## Suggested text for specifications:

Pictogram in stainless steel AISI 304, 2 mm thick; image: No smoking.

Dimensions 135 x 120 mm; includes mounting components.

Self-adhesive: Article No. AC 440 for screwing: Article No. AC 441